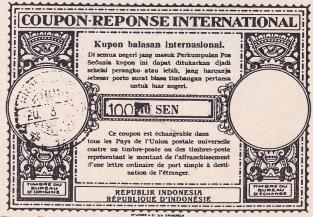

In 1968 a new design type of IRC was introduced by the Universal Postal Union (UPU). This type is designated type C by Scott. Figure 3 shows an Indonesian example of type C2. This particular type first appeared in 1971 and the illustrated example is dated August 4, 1973 from Surabaja.

The current coupon type (Figure 4) is type D, introduced in 1975. It bears no printed denomination and it is up to the national postal authorities to imprint a denomination. Some don't bother to do so, On the illustrated coupon, which was not date stamped and bears no country name, the initial denomination of Rp. 100.- has been added with a purple rubber stamp. At some point, this was changed by hand to Rp. 165.-.

Can readers report other IRCs from the Dutch Indies and Indonesia?

Commentary

by M. Hardjasudarma

There is an excellent book (in German, but with numerous illustrations) about international reply coupons of Netherlands & Overseas Territories by P-A Koch and W.V.M. Wiggers de Vries: Die Internationalen Antwordscheine der Niederlande und ihrer ueberseeischen Gebiete (Krefeld, 1981). It lists 5 major types of IRCs for Netherlands Indies, 2 for Japanese occupation, and two for