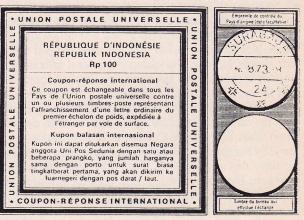

In 1968 a new design type of IRC was introduced by the Universal Postal Union (UPU). This type is designated type C by Scott. Figure 3 shows an Indonesian example of type C2. This particular type first appeared in 1971 and the illustrated example is dated August 4, 1973 from Surabaja.

The current coupon type (Figure 4) is type D, introduced in 1975. It bears no printed denomination and it is up to the national postal authorities to imprint a denomination. Some don't bother to do so, On the illustrated coupon, which was not date stamped and bears no country name, the initial denomination of Rp. 100.- has been added with a purple rubber stamp. At some point, this was changed by hand to Rp. 165.-.

Can readers report other IRCs from the Dutch Indies and Indonesia?

Commentary

by M. Hardjasudarma

There is an excellent book (in German, but with numerous illustrations) about international reply coupons of Netherlands & Overseas Territories by P-A Koch and W.V.M. Wiggers de Vries: Die Internationalen Antwordscheine der Niederlande und ihrer ueberseeischen Gebiete (Krefeld, 1981). It lists 5 major types of IRCs for Netherlands Indies, 2 for Japanese occupation, and two for