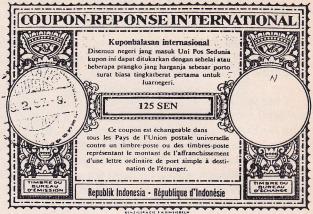

In 1968 a new design type of IRC was introduced by the Universal Postal Union (UPU). This type is designated type C by Scott. Figure 3 shows an Indonesian example of type C2. This particular type first appeared in 1971 and the illustrated example is dated August 4, 1973 from Surabaja.

The current coupon type (Figure 4) is type D, introduced in 1975. It bears no printed denomination and it is up to the national postal authorities to imprint a denomination. Some don't bother to do so, On the illustrated coupon, which was not date stamped and bears no country name, the initial denomination of Rp. 100.- has been added with a purple rubber stamp. At some point, this was changed by hand to Rp. 165.-.

Can readers report other IRCs from the Dutch Indies and Indonesia?

Commentary

by M. Hardjasudarma

There is an excellent book (in German, but with numerous illustrations) about international reply coupons of Netherlands & Overseas Territories by P-A Koch and W.V.M. Wiggers de Vries: Die Internationalen Antwordscheine der Niederlande und ihrer ueberseeischen Gebiete (Krefeld, 1981). It lists 5 major types of IRCs for Netherlands Indies, 2 for Japanese occupation, and two for