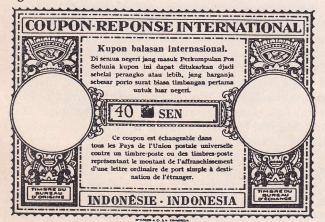

In 1968 a new design type of IRC was introduced by the Universal Postal Union (UPU). This type is designated type C by Scott. Figure 3 shows an Indonesian example of type C2. This particular type first appeared in 1971 and the illustrated example is dated August 4, 1973 from Surabaja.

The current coupon type (Figure 4) is type D, introduced in 1975. It bears no printed denomination and it is up to the national postal authorities to imprint a denomination. Some don't bother to do so, On the illustrated coupon, which was not date stamped and bears no country name, the initial denomination of Rp. 100.- has been added with a purple rubber stamp. At some point, this was changed by hand to Rp. 165.-.

Can readers report other IRCs from the Dutch Indies and Indonesia?

Commentary

by M. Hardjasudarma

There is an excellent book (in German, but with numerous illustrations) about international reply coupons of Netherlands & Overseas Territories by P-A Koch and W.V.M. Wiggers de Vries: Die Internationalen Antwordscheine der Niederlande und ihrer ueberseeischen Gebiete (Krefeld, 1981). It lists 5 major types of IRCs for Netherlands Indies, 2 for Japanese occupation, and two for