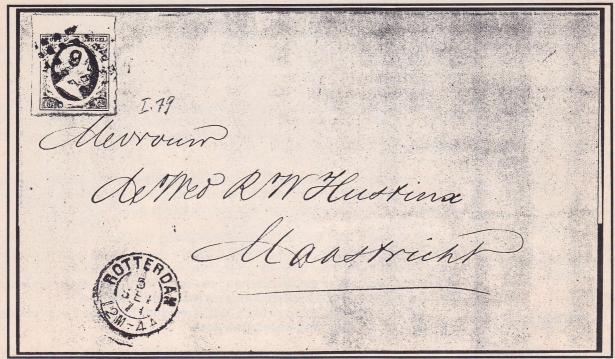

Numeral cancels on the first (1852) issue.

On April 1, 1869 the FRANCO cancel was replaced by the numeral cancel.

The 1852 issue however, wasn't demonetized until November 1, 1879, so unused copies could still have been canceled with a numeral cancel for another 10 1/2 years after April 1, 1869. The public in those days used up their stamps

before buying new ones. In general however, numeral cancels on the first issue are very rare.

In his book "Afstempelingen Emissie 1852 van Nederland", Drs. A.M.A. van der Willigen, on pages 39/40, lists the post offices for which numeral cancels have been found. This list dates from November 1955 and was assembled by collecting information from more than 30 major collections, the main auctions during 1946 thru 1954, and the important philatelic exhibitions in Utrecht(ITEP) and Amsterdam in 1952.

The number in parenthesis after a town refers to the numerals mentioned by van der Willigen.

What fl 34,000 would have bought you in 1995. Numeral# 91 (Rotterdam) on 5 cent blue (NVPH 1c). Notice the large margins and high quality cancel.