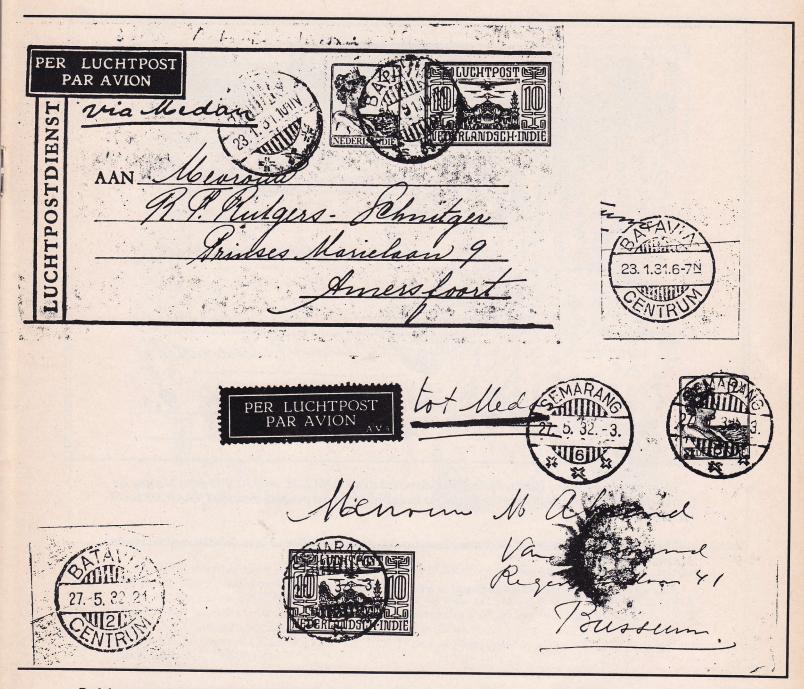

# **Table of Contents** The numeral cancels of the Netherlands; their frequency of usage on the early issues and auction prices realized

K.N.I.L.M. Airmail Route from Java to Medan with the fast steamer connection to Europe and Holland......78