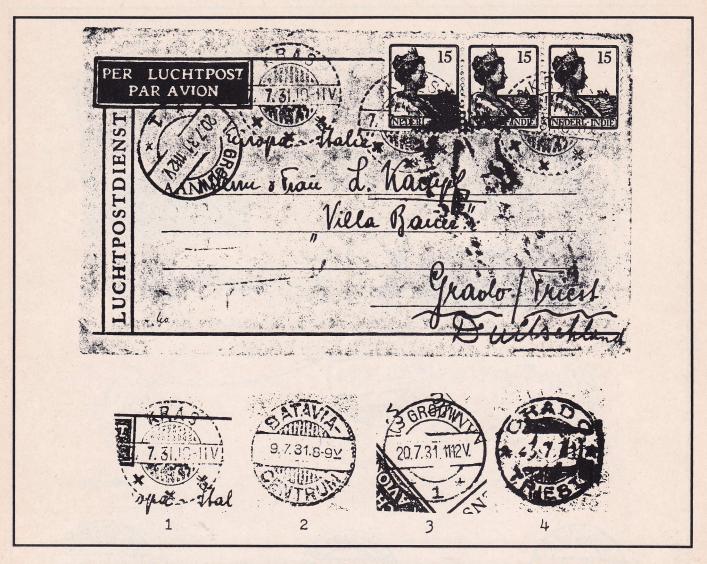

# **Table of Contents** The numeral cancels of the Netherlands; their frequency of usage on the early issues and auction prices realized

K.N.I.L.M. Airmail Route from Java to Medan with the fast steamer connection to Europe and Holland......78