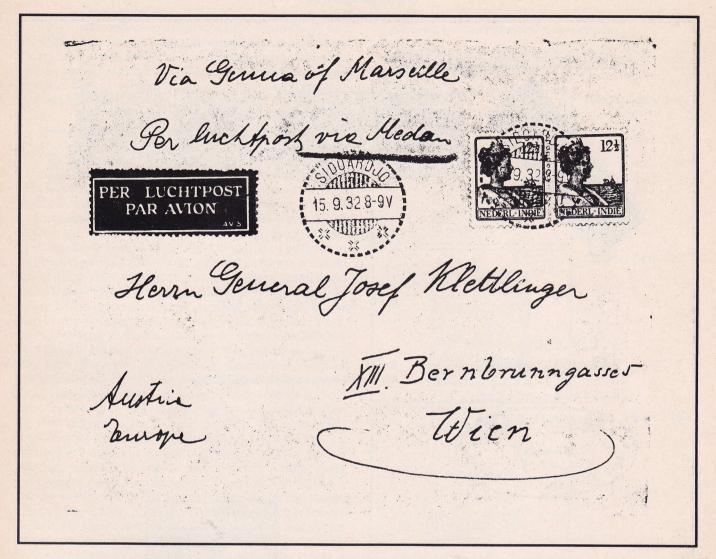

# **Table of Contents** The numeral cancels of the Netherlands; their frequency of usage on the early issues and auction prices realized

K.N.I.L.M. Airmail Route from Java to Medan with the fast steamer connection to Europe and Holland......78