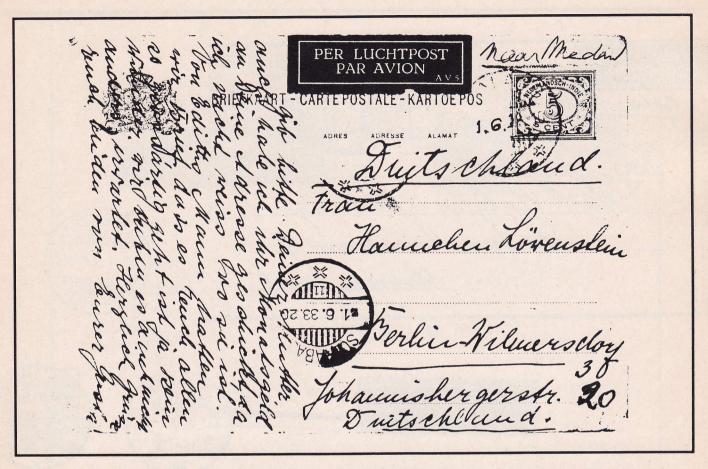

# **Table of Contents** The numeral cancels of the Netherlands; their frequency of usage on the early issues and auction prices realized

K.N.I.L.M. Airmail Route from Java to Medan with the fast steamer connection to Europe and Holland......78