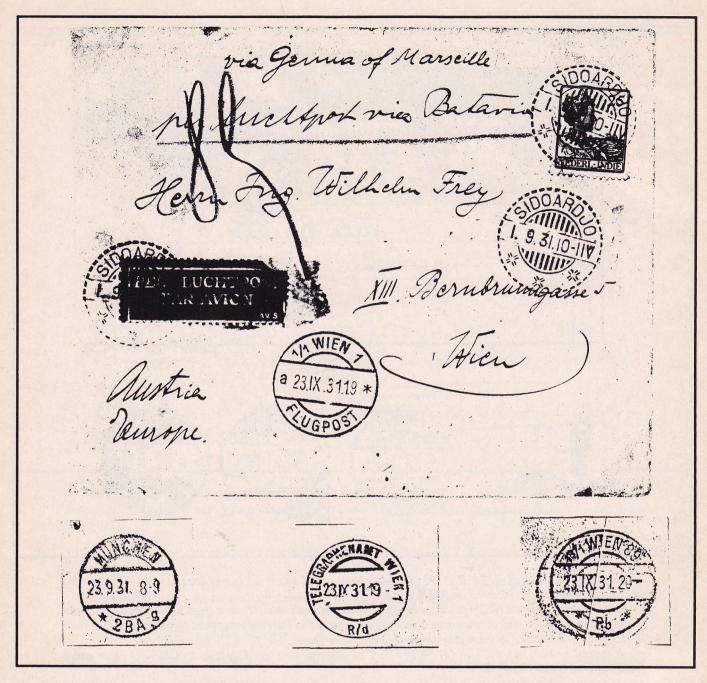

# **Table of Contents** The numeral cancels of the Netherlands; their frequency of usage on the early issues and auction prices realized

K.N.I.L.M. Airmail Route from Java to Medan with the fast steamer connection to Europe and Holland......78